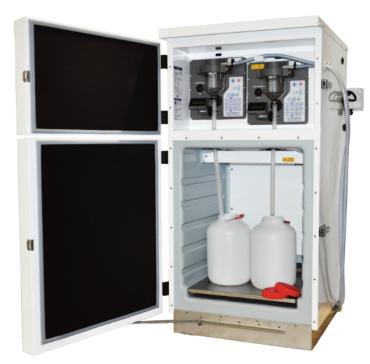

See individual Aquacell S50 and S300 Series Data Sheets for further information about each Sampler model

S320H with S50 combined with 2 x 10ltr Containers

Aquamatic will provide professional and friendly support from initial contact and consultation through to commissioning, training and maintenance