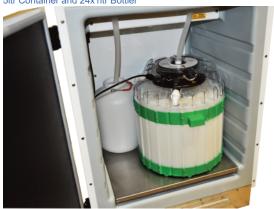

## General Specification

| Scheral Opecinication                                                                                                                       |                                                                                                                                                  |
|---------------------------------------------------------------------------------------------------------------------------------------------|--------------------------------------------------------------------------------------------------------------------------------------------------|
| Suitable for outdoor use                                                                                                                    | When supplied with 310H/S320H                                                                                                                    |
| Power options                                                                                                                               | 110 / 120 / 220 / 230VAC<br>50/60Hz                                                                                                              |
| MCERTS compliant                                                                                                                            | Yes                                                                                                                                              |
| Supplied Intake hose length                                                                                                                 | 2 x 10 metres                                                                                                                                    |
| Sample Collection Vessel<br>Option<br>NOTE: Other options and<br>combinations are available,<br>please contact your reseller for<br>detials | 2 x 5ltr single Containers<br>2 x 10ltr single Containers<br>5ltr + 12x0.75 Glass Bottler<br>5ltr + 12x1 PET Bottler<br>5ltr + 24x1 HDPE Bottler |